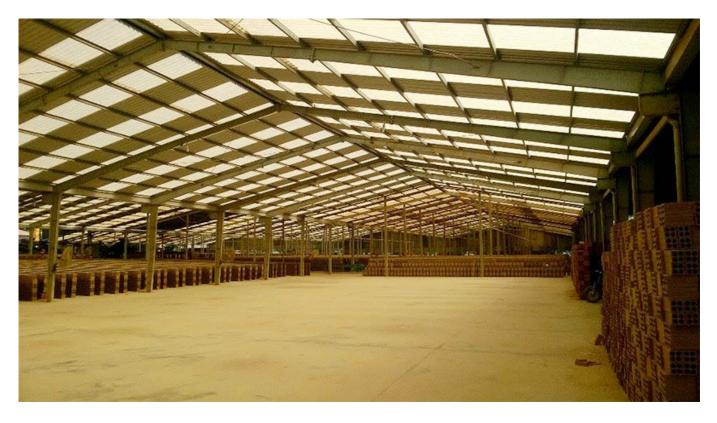

- Prefabricated steel buildings can be installed together with various structural accessories such as mezzanine floors, flat floor bridge beams on roofs, overhead walkways and other accessories such as race roofs, roof valances and partitions. Steel house is well waterproof by using vertical roof system, drainage components and roof valances. This is an extremely flexible home system, which allows the French to equip inside to meet all functions and external decorations to satisfy the beautiful architecture. It is for this reason that pre-engineered steel buildings are the ideal type to use as factories, warehouses, galleries, supermarkets .... in HCMC.